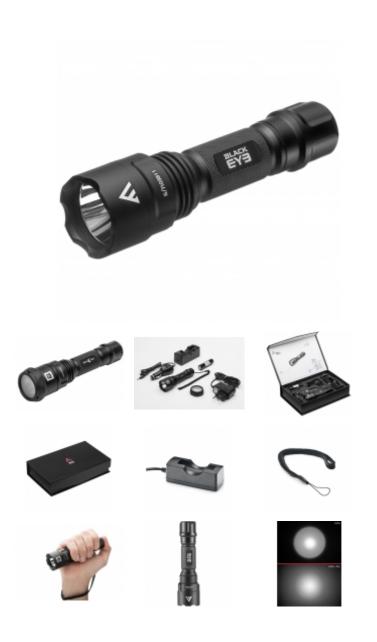

## Rechargeable torch Black Eye, 420 lumens

Tactical torch with a very strong stream of light 420 lm.

**Product code: MX532L-RC** 

| Specification:     |                                                            |
|--------------------|------------------------------------------------------------|
| Charging time:     | 4 - 6 h                                                    |
| Operation time:    | 100% - 2h, 50% - 4h, 10% - 15h,<br>SOS - 10h, Strobo - 10h |
| Filter:            | <b>⋞</b>                                                   |
| Focus:             | <b>⋞</b>                                                   |
| Charger:           | <b>⋞</b>                                                   |
| Material:          | aluminium                                                  |
| Light output:      | 420 lm                                                     |
| Hand strap:        | <b>⋞</b>                                                   |
| Charging:          | 230V AC, 12V DC                                            |
| Operation modes:   | 5: 100%, 50%, 10%, SOS, Strobo                             |
| Weight with accu:  | 161 g                                                      |
| Waterproof:        | IP65                                                       |
| Shockproof:        | <b>⋞</b>                                                   |
| Dimensions:        | 135 x 36,5 x 28,5 mm                                       |
| Light Distance:    | 150 m                                                      |
| Power supply:      | Li-ion 3,7V/ 2,2 Ah                                        |
| Light source:      | CREE XP-G G2 LED                                           |
| UP Light output:   | 420 lm                                                     |
| UP Light source:   | CREE XP-G G2 LED                                           |
| UP Power supply:   | Li-ion 3,7V/ 2,2 Ah                                        |
| UP Operation time: | 2 h                                                        |

## **Product description**

Compact size rechargeable tactical flashlight with a very strong stream of focused light (420lm). It has a memory system - it remember the last mode that was used. Extremely durable, made of high quality aircraft grade aluminum. Flashlight is packed in an elegant box. Chargers 12V DC and 230V AC and white filter (allowing scattering of light) included, additionally it is possible to buy set of 4 filters (white, red, green, blue). Optionally available nylon holser.