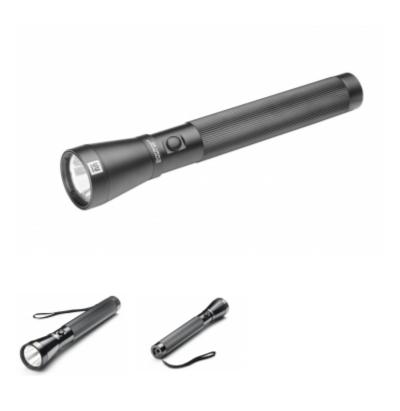

## **Guardsman EXPERT 3D - Aluminum Battery Torch CREE LED 245 lm**

The largest from the MX family torch with unbreakable polycarbonate lens Product code: MX352L

| <b>₩</b>                                         |
|--------------------------------------------------|
| 100% 5h; 50% 12h; 10% 60h,<br>strobo 6h; SOS 10h |
| <b>⋞</b>                                         |
| 5907596105971                                    |
| black                                            |
| aluminum                                         |
| 245 lm                                           |
| <b>⋞</b>                                         |
| <b>⋞</b>                                         |
| 100%, 50%, 10%, strobo, SOS                      |
| 804 g                                            |
| <b>₩</b>                                         |
| 330 x 57,3 x 40 mm                               |
| 3x R20/D                                         |
| 1x CREE Q3 LED                                   |
| 245 lm                                           |
| 1x CREE Q3 LED                                   |
| 3x R20/D                                         |
| 5h                                               |
|                                                  |

## **Product description**

The largest from the MX family battery torch. It's advantage is durability - it is made of high quality aircraft grade aluminum, shock-, oil- and waterproof. It also has an unbreakable polycarbonate lens resistant to scratching. Nicely in your hand, strong and reliable. Has a unique serial number. The relatively large size is an asset among the staff of the services of prevention, protection and professional drivers.